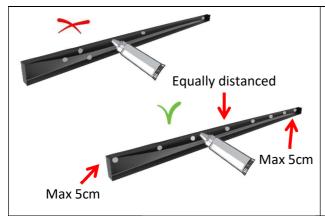

#### We recommend:

- --> Adding silicone at maximum 5 cm from each edge of the side skirt.
- --> Adding 6 to 8 spots of silicone, between the 2 mentioned above, at equal distance from each other.

- --> Drilling at each side of the product, as shown in the picture.
- --> Using 2 screws for each side of the product.