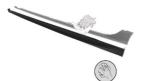

# Apply silicone

#### We recommend:

- --> Adding silicone at maximum 5 cm from each edge of the side skirt.
- --> Adding 6 to 8 spots of silicone, between the 2 mentioned above, at equal distance from each other.

- --> Drilling at each side of the product, as shown in the picture.
- --> Using 2 screws for each side of the product.