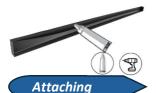

# **Detailed attaching instructions**

#### We recommend:

- --> Adding silicone at maximum 5 cm from each edge of the side skirt.
- --> Adding 6 to 8 spots of silicone, between the 2 mentioned above, at equal distance from each other.

- --> Drilling at each side of the product, as shown in the picture.
- --> Using 2 screws for each side of the product.