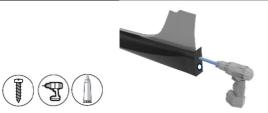

Excessive silicone could overflow and become

visible once the side skirt is attached.

Carefully place the side skirt on the car, following the marked outline, and attach the screws to their contact points. Screw the bolts while holding the side skirt to the right place.

# Apply silicone

#### We recommend:

- --> Adding silicone at maximum 5 cm from each edge of the side skirt.
- --> Adding 6 to 8 spots of silicone, between the 2 mentioned above, at equal distance from each other.

- --> Drilling at each side of the product, as shown in the picture.
- --> Using 2 screws for each side of the product.